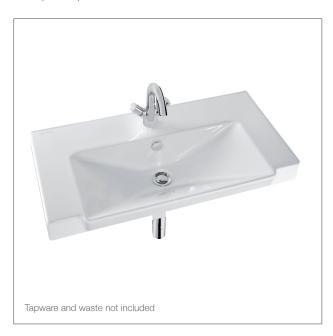

### **Product**

- Rêve 800mm wall hung basin
- Optional pedestal

#### **Features**

- Centre tap hole
- Overflow outlet
- Vitreous china