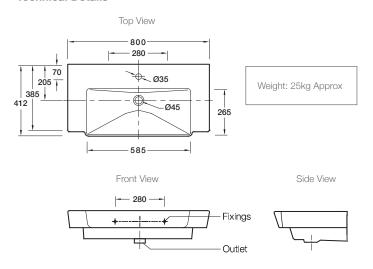

Rêve® 800mm Basin BASINS / WALL HUNG

WH-R

**Kohler Code** 

5028K-00

5032W-00

### **Product**

- Rêve 800mm wall hung basin
- Optional pedestal



# Included Components

- Chrome overflow cover
- Wall fixing bolts and anchors

#### **Features**

- Centre tap hole
- Overflow outlet
- Vitreous china

### **Optional Accessories**

- Pedestal
- Tapware
- Generic basin accessories

## **Related Products**

• Rêve basins

• Rêve toilets

## **Technical Details**





#### Installation Notes:

- For best results, the walls must be square, plumb and level.
- Basin must be secured using the supplied anchors and bolts.
- Wall bracing recommended for timber stud wall installations.